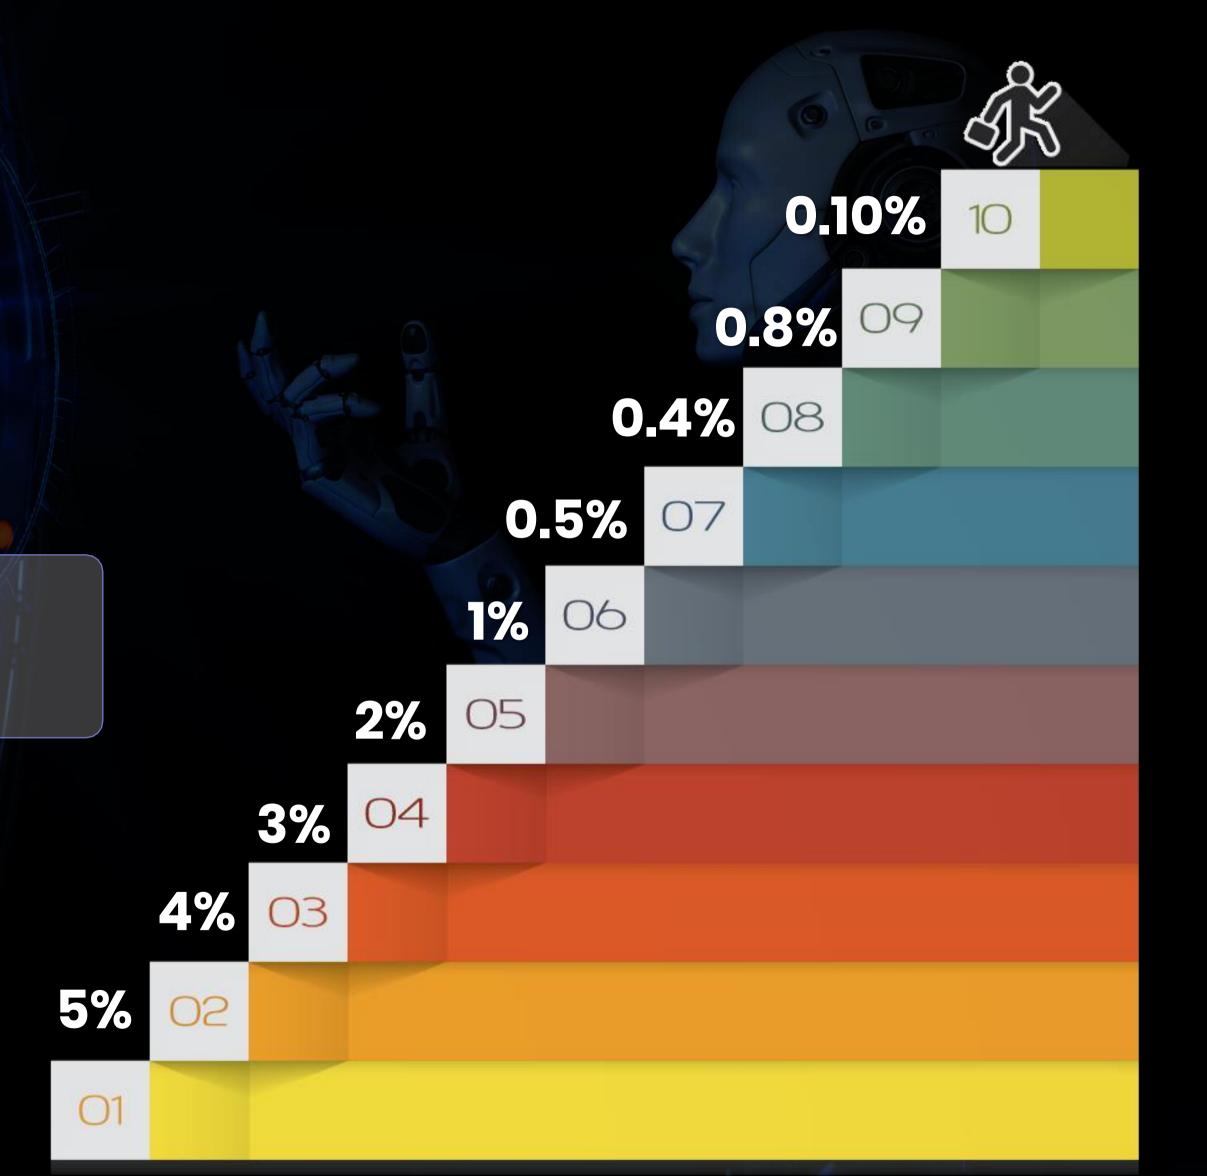

| \$20              | ₹1800        |
| 03.   | \$40              | <b>₹3600</b> |
| 04.   | \$50              | ₹4500        |
| 05.   | \$100             | ₹9000        |
| 06.   | \$200             | ₹18,000      |
| 07.   | \$300             | ₹27,000      |
| 08.   | \$500             | ₹45,000      |
|       |                   |              |



## TYPES OF INCOME

- **WELCOME BONUS**
- **DAILY TRADING BONUS**
- **DIRECT BONUS**
- **LEVEL BONUS**
- SALARY BONUS





# 2% Daily TRADING www.global4x.online

# DIRECT BONUS



### GET 10% DIRECT INSTANT EVERY DIRECT

Share your Referral Link to your Friends and Family and earn unlimited Income



# BORIS

Note: Each levels will open 1 direct, for 10 level, 10 Directs will be Required

Note: Level bonus will be distribute on package



# DAILY SALARY INCENTIVE DESCRIPTION

| S.NO.                                                                                                           | RANK             | GOAL      | BONUS    | REWARD DISTRIBUTIONS    |  |
|-----------------------------------------------------------------------------------------------------------------|------------------|-----------|----------|-------------------------|--|
| 01.                                                                                                             | Starter          | 1000\$    | 100\$    | Daily \$1 X 100 Days    |  |
| 02.                                                                                                             | Silver           | 2500\$    | 500\$    | Daily \$5 X 100 Days    |  |
| 03.